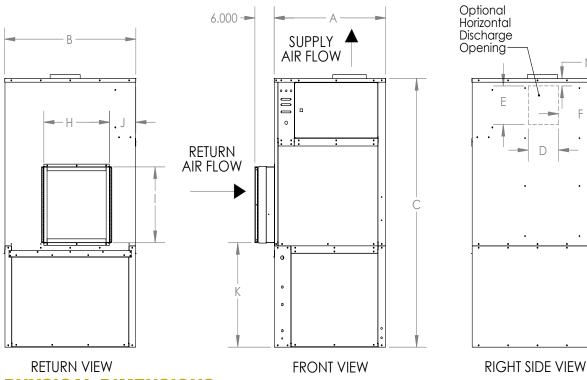

### **PHYSICAL DIMENSIONS**

|                           | Α  | В  | С    | D     | E      | F      | G | Н  | I      | J | K      | Ν | 0  | Р     | Q  | R |
|---------------------------|----|----|------|-------|--------|--------|---|----|--------|---|--------|---|----|-------|----|---|
| DCA 650TV,<br>DCA 650TVWH | 34 | 40 | 71.6 | 9 1/4 | 10 1/4 | 13 5/8 | 6 | 20 | 20 1/8 | 8 | 27 7/8 | 2 | 17 | 6 1/2 | 10 | 5 |