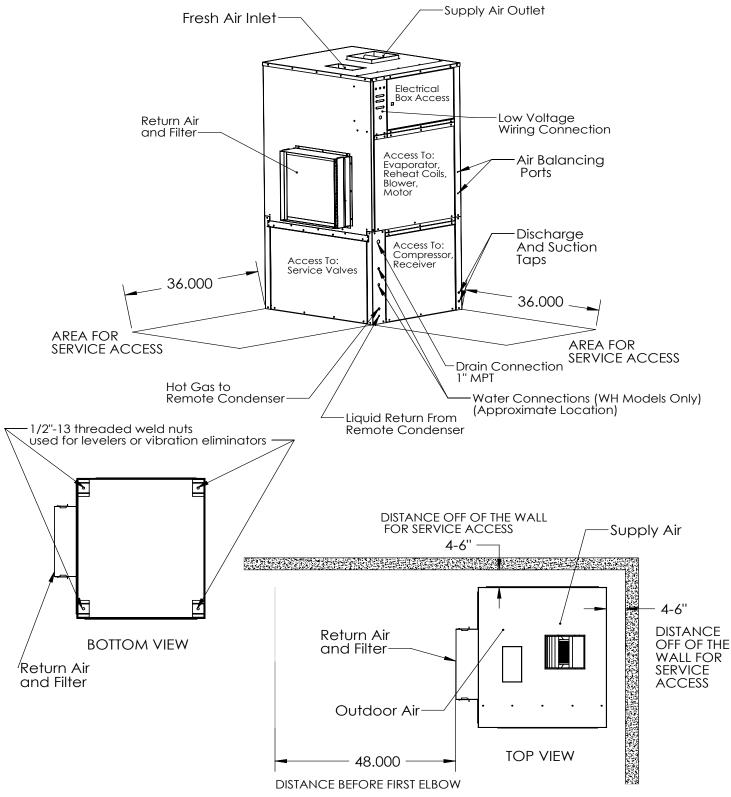

### SERVICE ACCESS

Cautions: All dimensions are in inches and are subject to change without notice.

W53 N550 HIGHLAND DRIVE P.O. BOX 0917 CEDARBURG, WI 53012 PHONE: 262-377-7501 FAX: 262-377-7502 E-MAIL: info@dehumidifiercorp.com