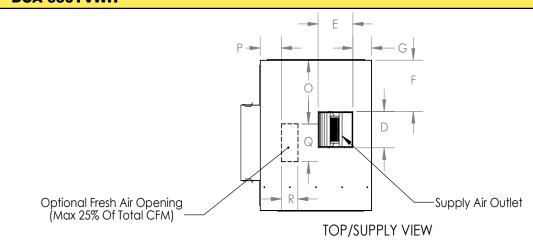

### **PHYSICAL DIMENSIONS**

|                           | Α  | В  | С    | D     | E      | F      | G | Н  | I      | J | K      | Ν | 0  | Р     | Q  | R |
|---------------------------|----|----|------|-------|--------|--------|---|----|--------|---|--------|---|----|-------|----|---|
| DCA 650TV,<br>DCA 650TVWH | 34 | 40 | 71.6 | 9 1/4 | 10 1/4 | 13 5/8 | 6 | 20 | 20 1/8 | 8 | 27 7/8 | 2 | 17 | 6 1/2 | 10 | 5 |