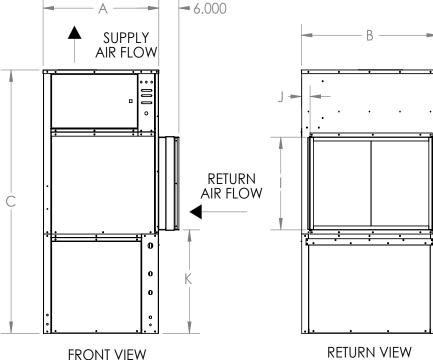

## **PHYSICAL DIMENSIONS**

RIGHT SIDE VIEW

|                             | Α  | В  | С    | D      | Е      | F     | G     | Н  | I      | J     | K      | Ν | 0  | Р   | Q  | R |
|-----------------------------|----|----|------|--------|--------|-------|-------|----|--------|-------|--------|---|----|-----|----|---|
| DCA 900TV,<br>DCA 900TVWH   | 34 | 40 | 71.6 | 13 3/8 | 11 1/2 | 9 7/8 | 4 5/8 | 36 | 25 1/8 | 2 1/4 | 28 1/8 | 2 | 14 | 6.5 | 10 | 5 |
| DCA 1500TV,<br>DCA 1500TVWH | 34 | 40 | 71.6 | 13 3/8 | 11 1/2 | 9 7/8 | 4 5/8 | 36 | 25 1/8 | 2 1/4 | 28 1/8 | 2 | 10 | 6.5 | 18 | 5 |
| DCA 2000TV,<br>DCA 2000TVWH | 34 | 40 | 71.6 | 15 5/8 | 13 1/2 | 3 3/4 | 5     | 36 | 25 1/8 | 2 1/4 | 28 1/8 | 2 | 7  | 6.5 | 22 | 5 |

Cautions: All dimensions are in inches and are subject to change without notice.

AIR COOLED - NON WATER HEATING DEHUMIDIFIERS DCA 900TV, DCA 1500TV, DCA 2000TV WATER HEATING ASSIST DEHUMIDIFIERS DCA 900TVWH, DCA 1500TVWH, DCA 2000TVWH