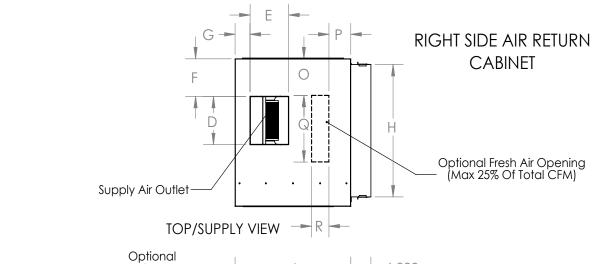

## **PHYSICAL DIMENSIONS**

RIGHT SIDE VIEW

|                             | Α  | В  | С    | D      | Е      | F     | G     | Н  | I      | J     | K      | Ν | 0  | Р   | Q  | R |
|-----------------------------|----|----|------|--------|--------|-------|-------|----|--------|-------|--------|---|----|-----|----|---|
| DCA 900TV,<br>DCA 900TVWH   | 34 | 40 | 71.6 | 13 3/8 | 11 1/2 | 9 7/8 | 4 5/8 | 36 | 25 1/8 | 2 1/4 | 28 1/8 | 2 | 14 | 6.5 | 10 | 5 |
| DCA 1500TV,<br>DCA 1500TVWH | 34 | 40 | 71.6 | 13 3/8 | 11 1/2 | 9 7/8 | 4 5/8 | 36 | 25 1/8 | 2 1/4 | 28 1/8 | 2 | 10 | 6.5 | 18 | 5 |
| DCA 2000TV,<br>DCA 2000TVWH | 34 | 40 | 71.6 | 15 5/8 | 13 1/2 | 3 3/4 | 5     | 36 | 25 1/8 | 2 1/4 | 28 1/8 | 2 | 7  | 6.5 | 22 | 5 |

Cautions: All dimensions are in inches and are subject to change without notice.

AIR COOLED - NON WATER HEATING DEHUMIDIFIERS DCA 900TV, DCA 1500TV, DCA 2000TV WATER HEATING ASSIST DEHUMIDIFIERS DCA 900TVWH, DCA 1500TVWH, DCA 2000TVWH