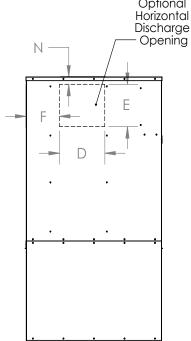

## **PHYSICAL DIMENSIONS**

RIGHT SIDE VIEW

|                             | Α  | В  | С    | D      | Е      | F     | G     | Н  | I      | J     | K      | Ν | 0  | Р   | Q  | R |
|-----------------------------|----|----|------|--------|--------|-------|-------|----|--------|-------|--------|---|----|-----|----|---|
| DCA 900TV,<br>DCA 900TVWH   | 34 | 40 | 71.6 | 13 3/8 | 11 1/2 | 9 7/8 | 4 5/8 | 36 | 25 1/8 | 2 1/4 | 28 1/8 | 2 | 14 | 6.5 | 10 | 5 |
| DCA 1500TV,<br>DCA 1500TVWH | 34 | 40 | 71.6 | 13 3/8 | 11 1/2 | 9 7/8 | 4 5/8 | 36 | 25 1/8 | 2 1/4 | 28 1/8 | 2 | 10 | 6.5 | 18 | 5 |
| DCA 2000TV,<br>DCA 2000TVWH | 34 | 40 | 71.6 | 15 5/8 | 13 1/2 | 3 3/4 | 5     | 36 | 25 1/8 | 2 1/4 | 28 1/8 | 2 | 7  | 6.5 | 22 | 5 |

Cautions: All dimensions are in inches and are subject to change without notice.

AIR COOLED - NON WATER HEATING DEHUMIDIFIERS DCA 900TV, DCA 1500TV, DCA 2000TV WATER HEATING ASSIST DEHUMIDIFIERS DCA 900TVWH, DCA 1500TVWH, DCA 2000TVWH