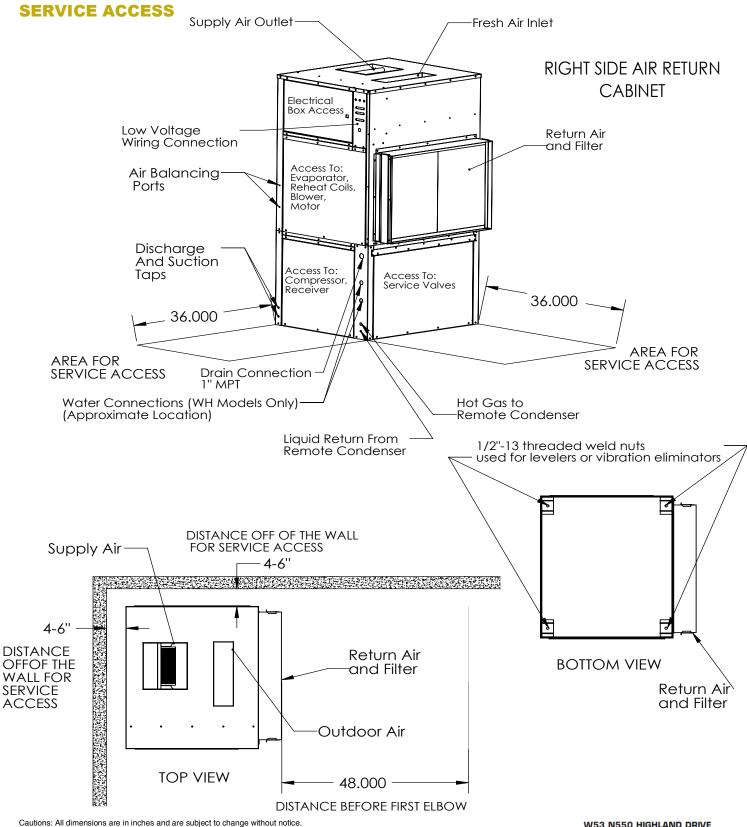

Cautions: All dimensions are in inches and are subject to change without notice.

AIR COOLED - NON WATER HEATING DEHUMIDIFIERS DCA 900TV, DCA 1500TV, DCA 2000TV WATER HEATING ASSIST DEHUMIDIFIERS DCA 900TVWH, DCA 1500TVWH, DCA 2000TVWH