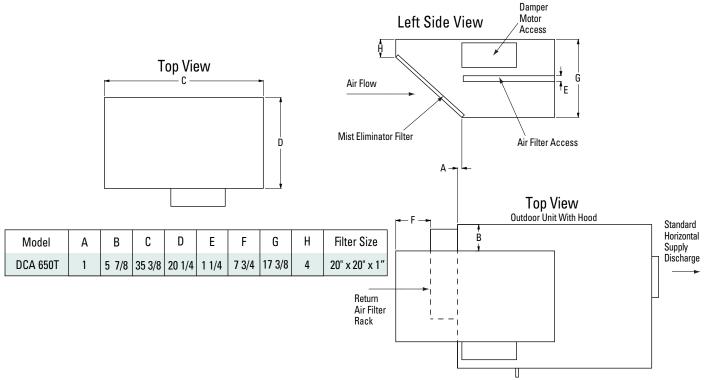

## **OUTDOOR HOOD** (OUTDOOR INSTALLATION)

CAUTIONS: All dimensions in inches and are subject to change without notice.

**W53 N550 HIGHLAND DRIVE** P.O. BOX 0917 CEDARBURG, WI 53012 PHONE: 262-377-7501

E-MAIL: info@dehumidifiercorp.com