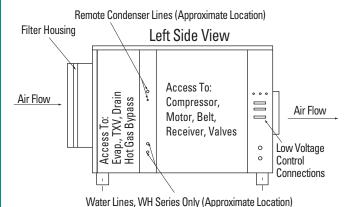

#### PHYSICAL DIMENSIONS

|          | A      | В  | C      | D     | E      | F | G  | Н  |        | J  | K     | L | M     | N | 0  | Р | Q  | R |
|----------|--------|----|--------|-------|--------|---|----|----|--------|----|-------|---|-------|---|----|---|----|---|
| DCA 650T | 49 1/4 | 32 | 30 1/2 | 9 1/4 | 10 1/4 | 7 | 11 | 20 | 20 1/8 | 11 | 4 1/4 | 8 | 3 1/8 | 5 | 11 | 5 | 10 | 5 |