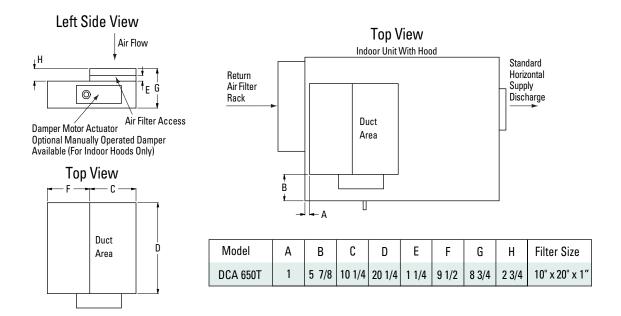

# R-407C REFRIGERANT

# AIR COOLED - NON WATER HEATING DEHUMIDIFIER DCA 650T

#### PHYSICAL DIMENSIONS













|          | A      | В  | C      | D     | E      | F | G  | Н  |        | J  | K     | L | M     | N | 0  | Р | Q  | R |
|----------|--------|----|--------|-------|--------|---|----|----|--------|----|-------|---|-------|---|----|---|----|---|
| DCA 650T | 49 1/4 | 32 | 30 1/2 | 9 1/4 | 10 1/4 | 7 | 11 | 20 | 20 1/8 | 11 | 4 1/4 | 8 | 3 1/8 | 5 | 11 | 5 | 10 | 5 |

## INDOOR HOOD (INDOOR INSTALLATION)



## **OUTDOOR HOOD** (OUTDOOR INSTALLATION)



CAUTIONS: All dimensions in inches and are subject to change without notice.



**W53 N550 HIGHLAND DRIVE** P.O. BOX 0917 CEDARBURG, WI 53012 PHONE: 262-377-7501

E-MAIL: info@dehumidifiercorp.com