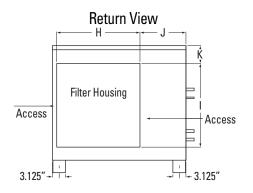

#### PHYSICAL DIMENSIONS

|          | A      | В  | C      | D     | E      | F | G  | Н  |        | J  | K     | L | M     | N | 0  | Р | Q  | R |
|----------|--------|----|--------|-------|--------|---|----|----|--------|----|-------|---|-------|---|----|---|----|---|
| DCA 650T | 49 1/4 | 32 | 30 1/2 | 9 1/4 | 10 1/4 | 7 | 11 | 20 | 20 1/8 | 11 | 4 1/4 | 8 | 3 1/8 | 5 | 11 | 5 | 10 | 5 |