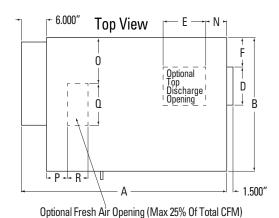

#### PHYSICAL DIMENSIONS

|          | A      | В  | C      | D     | E      | F | G  | Н  |        | J  | K     | L | M     | N | 0  | Р | Q  | R |
|----------|--------|----|--------|-------|--------|---|----|----|--------|----|-------|---|-------|---|----|---|----|---|
| DCA 650T | 49 1/4 | 32 | 30 1/2 | 9 1/4 | 10 1/4 | 7 | 11 | 20 | 20 1/8 | 11 | 4 1/4 | 8 | 3 1/8 | 5 | 11 | 5 | 10 | 5 |