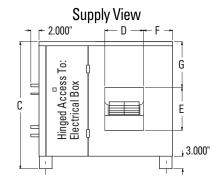

#### PHYSICAL DIMENSIONS

|          | A      | В  | C      | D     | E      | F | G  | Н  |        | J  | K     | L | M     | N | 0  | Р | Q  | R |
|----------|--------|----|--------|-------|--------|---|----|----|--------|----|-------|---|-------|---|----|---|----|---|
| DCA 650T | 49 1/4 | 32 | 30 1/2 | 9 1/4 | 10 1/4 | 7 | 11 | 20 | 20 1/8 | 11 | 4 1/4 | 8 | 3 1/8 | 5 | 11 | 5 | 10 | 5 |