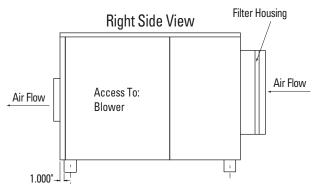

#### PHYSICAL DIMENSIONS

|          | A      | В  | C      | D     | E      | F | G  | Н  |        | J  | K     | L | M     | N | 0  | Р | Q  | R |
|----------|--------|----|--------|-------|--------|---|----|----|--------|----|-------|---|-------|---|----|---|----|---|
| DCA 650T | 49 1/4 | 32 | 30 1/2 | 9 1/4 | 10 1/4 | 7 | 11 | 20 | 20 1/8 | 11 | 4 1/4 | 8 | 3 1/8 | 5 | 11 | 5 | 10 | 5 |