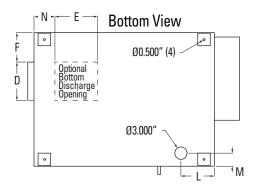

#### PHYSICAL DIMENSIONS

|          | A      | В  | C      | D     | E      | F | G  | Н  |        | J  | K     | L | M     | N | 0  | Р | Q  | R |
|----------|--------|----|--------|-------|--------|---|----|----|--------|----|-------|---|-------|---|----|---|----|---|
| DCA 650T | 49 1/4 | 32 | 30 1/2 | 9 1/4 | 10 1/4 | 7 | 11 | 20 | 20 1/8 | 11 | 4 1/4 | 8 | 3 1/8 | 5 | 11 | 5 | 10 | 5 |