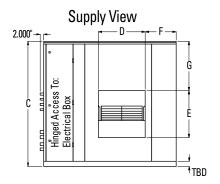

#### **PHYSICAL DIMENSIONS**

|            | A       | В  | C      | D      | E      | F      | G      | H      |        | J | K | N      | 0   | Р   | Q   | R   |
|------------|---------|----|--------|--------|--------|--------|--------|--------|--------|---|---|--------|-----|-----|-----|-----|
| DCA 11000T | 136 1/2 | 77 | 72 5/8 | 24 3/4 | 25     | 19 1/4 | 29 1/2 | 70 1/2 | 60 1/4 | 3 | 4 | 11 3/4 | TBD | TBD | TBD | TBD |
| DCA 14000T | 136 1/2 | 77 | 72 5/8 | 27 1/4 | 27 1/4 | 18     | 26 1/4 | 70 1/2 | 60 1/4 | 3 | 4 | 12 3/4 | TBD | TBD | TBD | TBD |