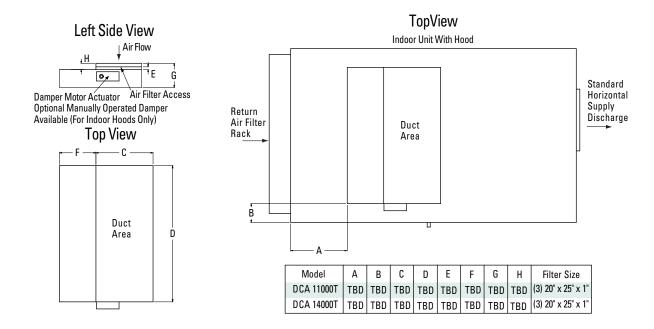

#### **PHYSICAL DIMENSIONS**

|            | A       | В  | C      | D      | E      | F      | G      | H      |        | J | K | N      | 0   | Р   | Q   | R   |
|------------|---------|----|--------|--------|--------|--------|--------|--------|--------|---|---|--------|-----|-----|-----|-----|
| DCA 11000T | 136 1/2 | 77 | 72 5/8 | 24 3/4 | 25     | 19 1/4 | 29 1/2 | 70 1/2 | 60 1/4 | 3 | 4 | 11 3/4 | TBD | TBD | TBD | TBD |
| DCA 14000T | 136 1/2 | 77 | 72 5/8 | 27 1/4 | 27 1/4 | 18     | 26 1/4 | 70 1/2 | 60 1/4 | 3 | 4 | 12 3/4 | TBD | TBD | TBD | TBD |

#### INDOOR HOOD (INDOOR INSTALLATION)