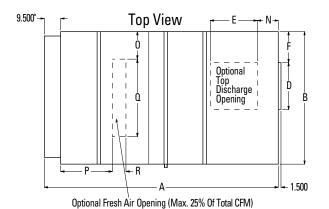

#### **PHYSICAL DIMENSIONS**

|            | A       | В  | C      | D      | E      | F      | G      | H      |        | J | K | N      | 0   | Р   | Q   | R   |
|------------|---------|----|--------|--------|--------|--------|--------|--------|--------|---|---|--------|-----|-----|-----|-----|
| DCA 11000T | 136 1/2 | 77 | 72 5/8 | 24 3/4 | 25     | 19 1/4 | 29 1/2 | 70 1/2 | 60 1/4 | 3 | 4 | 11 3/4 | TBD | TBD | TBD | TBD |
| DCA 14000T | 136 1/2 | 77 | 72 5/8 | 27 1/4 | 27 1/4 | 18     | 26 1/4 | 70 1/2 | 60 1/4 | 3 | 4 | 12 3/4 | TBD | TBD | TBD | TBD |