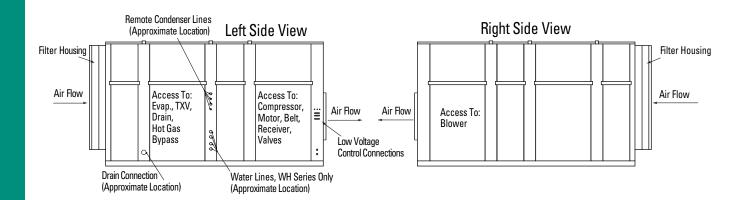

#### **PHYSICAL DIMENSIONS**

|            | A       | В  | C      | D      | E      | F      | G      | H      |        | J | K | N      | 0   | Р   | Q   | R   |
|------------|---------|----|--------|--------|--------|--------|--------|--------|--------|---|---|--------|-----|-----|-----|-----|
| DCA 11000T | 136 1/2 | 77 | 72 5/8 | 24 3/4 | 25     | 19 1/4 | 29 1/2 | 70 1/2 | 60 1/4 | 3 | 4 | 11 3/4 | TBD | TBD | TBD | TBD |
| DCA 14000T | 136 1/2 | 77 | 72 5/8 | 27 1/4 | 27 1/4 | 18     | 26 1/4 | 70 1/2 | 60 1/4 | 3 | 4 | 12 3/4 | TBD | TBD | TBD | TBD |