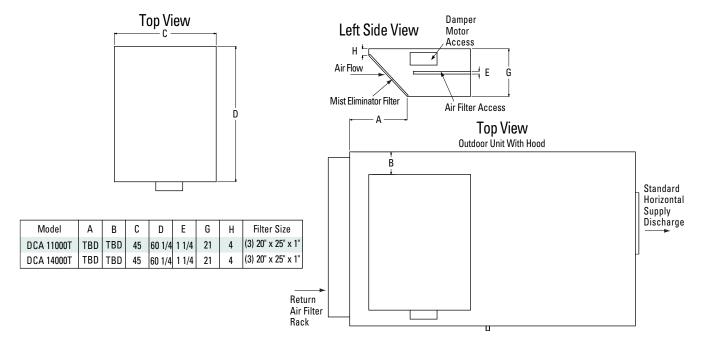

#### **PHYSICAL DIMENSIONS**

|            | A       | В  | C      | D      | E      | F      | G      | H      |        | J | K | N      | 0   | Р   | Q   | R   |
|------------|---------|----|--------|--------|--------|--------|--------|--------|--------|---|---|--------|-----|-----|-----|-----|
| DCA 11000T | 136 1/2 | 77 | 72 5/8 | 24 3/4 | 25     | 19 1/4 | 29 1/2 | 70 1/2 | 60 1/4 | 3 | 4 | 11 3/4 | TBD | TBD | TBD | TBD |
| DCA 14000T | 136 1/2 | 77 | 72 5/8 | 27 1/4 | 27 1/4 | 18     | 26 1/4 | 70 1/2 | 60 1/4 | 3 | 4 | 12 3/4 | TBD | TBD | TBD | TBD |

### OUTDOOR HOOD (OUTDOOR INSTALLATION)

CAUTIONS: All dimensions in inches and are subject to change without notice.

W53 N550 HIGHLAND DRIVE P.O. BOX 0917 CEDARBURG, WI 53012 PHONE: 262-377-7501 FAX: 262-377-7502 E-MAIL: info@dehumidifiercorp.com