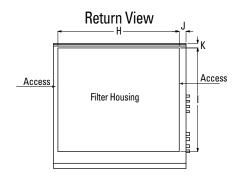

#### **PHYSICAL DIMENSIONS**

|            | A       | В  | C      | D      | E      | F      | G      | H      |        | J | K | N      | 0   | Р   | Q   | R   |
|------------|---------|----|--------|--------|--------|--------|--------|--------|--------|---|---|--------|-----|-----|-----|-----|
| DCA 11000T | 136 1/2 | 77 | 72 5/8 | 24 3/4 | 25     | 19 1/4 | 29 1/2 | 70 1/2 | 60 1/4 | 3 | 4 | 11 3/4 | TBD | TBD | TBD | TBD |
| DCA 14000T | 136 1/2 | 77 | 72 5/8 | 27 1/4 | 27 1/4 | 18     | 26 1/4 | 70 1/2 | 60 1/4 | 3 | 4 | 12 3/4 | TBD | TBD | TBD | TBD |