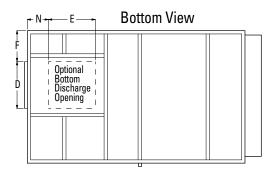

#### **PHYSICAL DIMENSIONS**

|            | A       | В  | C      | D      | E      | F      | G      | H      |        | J | K | N      | 0   | Р   | Q   | R   |
|------------|---------|----|--------|--------|--------|--------|--------|--------|--------|---|---|--------|-----|-----|-----|-----|
| DCA 11000T | 136 1/2 | 77 | 72 5/8 | 24 3/4 | 25     | 19 1/4 | 29 1/2 | 70 1/2 | 60 1/4 | 3 | 4 | 11 3/4 | TBD | TBD | TBD | TBD |
| DCA 14000T | 136 1/2 | 77 | 72 5/8 | 27 1/4 | 27 1/4 | 18     | 26 1/4 | 70 1/2 | 60 1/4 | 3 | 4 | 12 3/4 | TBD | TBD | TBD | TBD |